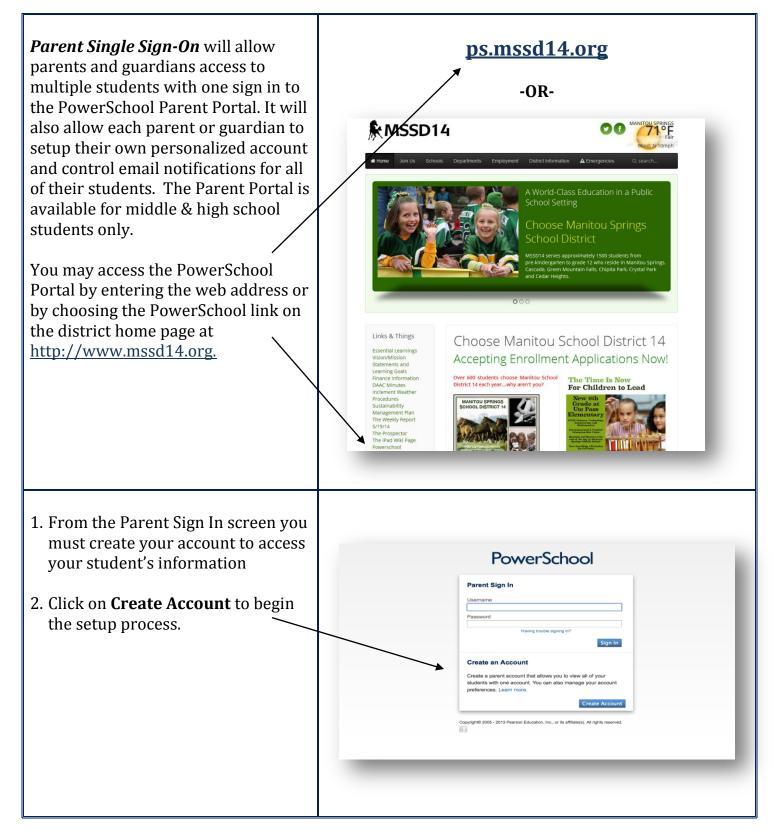

## MSSD 14 PowerSchool Parent Portal Parent Single Sign-On





| created<br>Enter th<br>you cre | our account is successfully<br>you will see this page.<br>The Username and Password<br>ated in the previous steps<br>to the parent portal. | Congratulations! Your new Parent Account has been created.   Inter your Username and Password to start using your new   coount.   Parent Sign In   Username   Password   Inter your 2015 - 2013 Pearson Education, Inc., or its affiliate(s). Alt rights reserved. |
|--------------------------------|--------------------------------------------------------------------------------------------------------------------------------------------|----------------------------------------------------------------------------------------------------------------------------------------------------------------------------------------