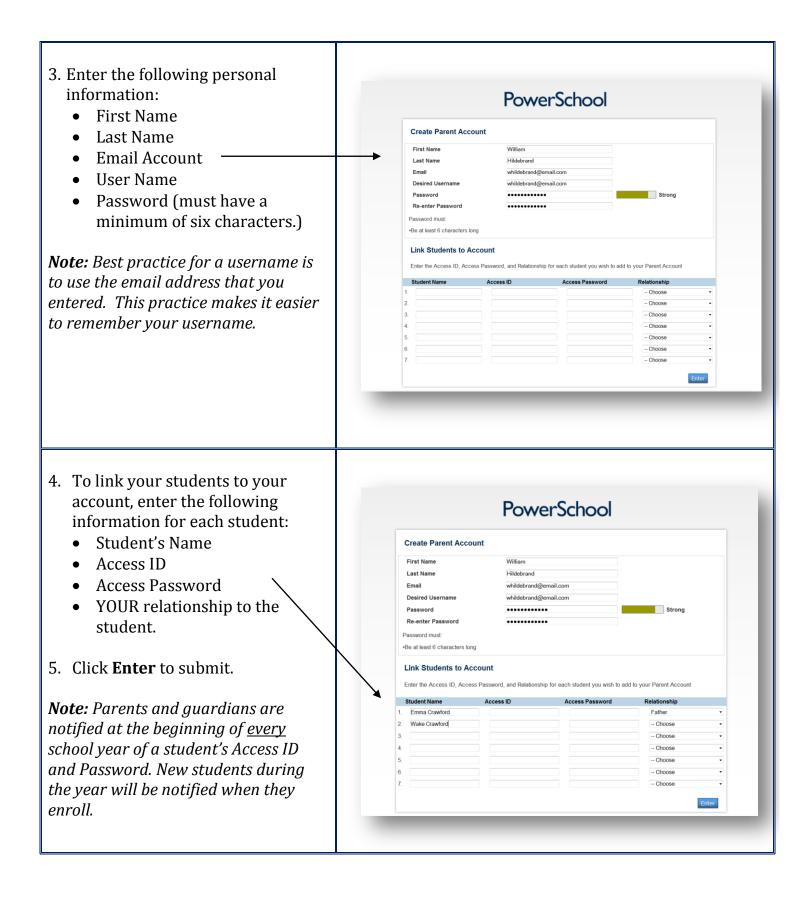

## MSSD 14 PowerSchool Parent Portal Parent Single Sign-On





| created<br>Enter th<br>you cre | our account is successfully<br>you will see this page.<br>The Username and Password<br>ated in the previous steps<br>to the parent portal. | Congratulations! Your new Parent Account has been created.   Inter your Username and Password to start using your new   coount.   Parent Sign In   Username   Password   Inter your 2015 - 2013 Pearson Education, Inc., or its affiliate(s). Alt rights reserved. |
|--------------------------------|--------------------------------------------------------------------------------------------------------------------------------------------|------------------------------------------------------------------------------------------------------------------------------------------------------------------------------------------